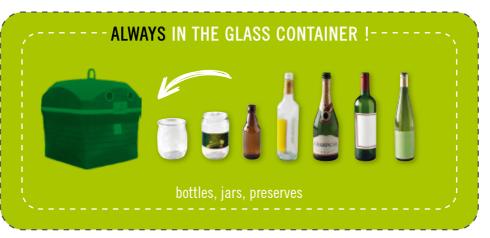

# ---- I SORT ALL THE CARDBOARDS,

- all cartons, cardborads, papers, newspapers, envelopes - -

--- all empty containers (oil, water, milk) ----

- - all empty toiletries and housewares