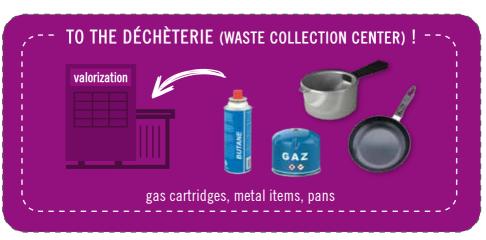

### REMEMBER!

**RELAY POINT** OR DÉCHÈTERIE

Electrical & electronic

TAKE BACK TO A STORE OR DÉCHÈTERIE

Rays

**DÉCHÈTERIE** 

### -- The other sorting channels ----

**Donation** for reuse

Composting biodegradable refuse

Déchèterie (cumbersome, toxic) (medical care refuse)

**Pharmacy**