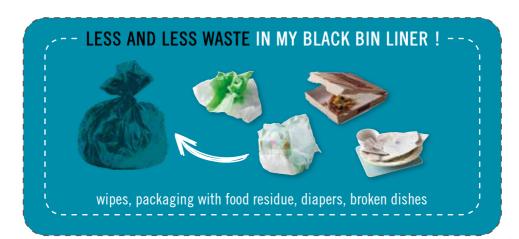

## **New consumption methods**

To recycle is great. Produce less and less waste is better!

Do your shopping with a tote bag

Drink tap water

Adopt eco-labaled products

Choose bigger packages

Ban single use products